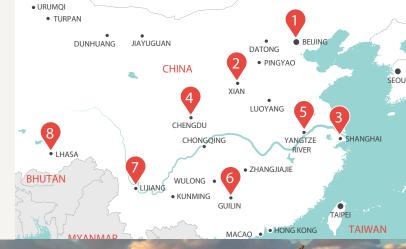

# WENDY'S TOP 8 CHINA SIGHTS

- Beijing
- Yangtze River
- 2 Xian
- Guilin
- Shanghai
- Lijiang
- Chengdu
- Uhasa