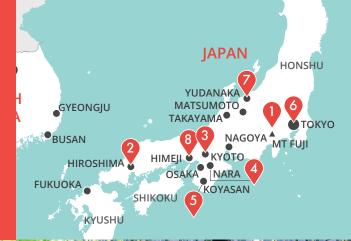

# WENDY'S TOP 8 JAPAN SIGHTS

- Mount Fuji
- <sup>2</sup> Hiroshima
- <sup>₃</sup> Kyoto
- 7 Yudanaka
- 4 Nara
- Himeji